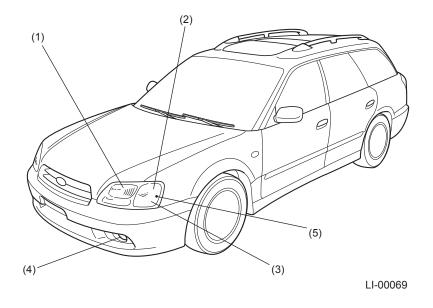

## A: GENERAL

- (1) Headlight
- (2) Turn signal/hazard warning light
- (3) Clearance/parking/front side marker/turn signal/hazard warning light
- (4) Front fog light
- (5) Front side reflex reflector
- The headlight is either a two bulb type or four bulb type and each type has a multiple aspect reflector. The reflector controls the distribution of the light and no lens cutting is done on the shield for all models.
- The front turn signal/hazard warning light, clearance/parking light, front side marker light, and front side reflex reflector are incorporated into the headlight.
- The sedan and wagon models have projector type front fog lights, and the outbacks have large sized multiple aspect reflector type front fog lights.
- A keyless answerback feature is added to the hazard warning lights. When the keyless entry system is operated, the hazard warning lights will flash.