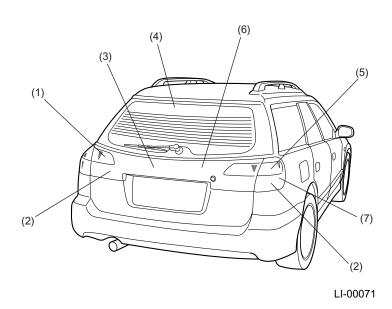

### **WAGON**

- (1) Backup light
- (2) Stop/tail/parking/rear side marker light
- (3) License plate light
- (4) High mount stop light

- (5) Turn signal/hazard warning light
- (6) Rear finisher light
- (7) Rear combination light