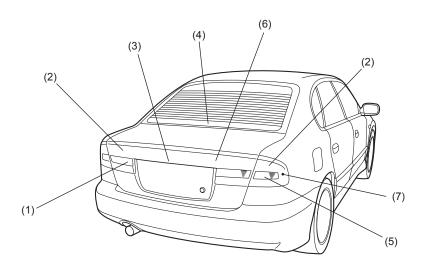

### **SEDAN**

LI-00070

### **WAGON**

- (1) Backup light
- (2) Stop/tail/parking/rear side marker light
- (3) License plate light
- (4) High mount stop light

- (5) Turn signal/hazard warning light
- (6) Rear finisher light
- (7) Rear combination light