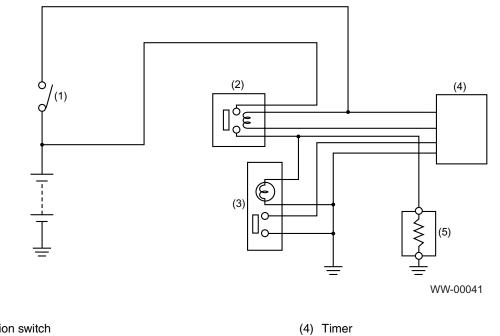

## **B: CIRCUIT DIAGRAM**

(5) Wiper deicer

(1) Ignition switch

(2) Wiper deicer relay

(3) Wiper deicer switch

**WW-6**