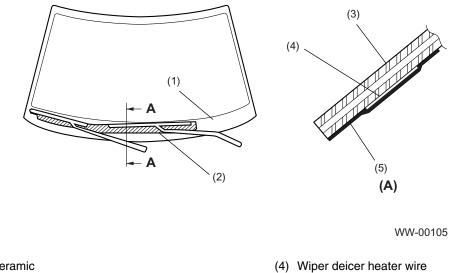

## **A: CONSTRUCTION**

The wiper deicer system is activated when the wiper deicer switch is pressed with the ignition switch turned ON. It heats the lower part of the windshield with a heater wire to melt the ice that blocks the wiper blades.

The system turns off automatically in 15 minutes after the wiper deicer switch is turned ON.

- (1) Printed ceramic
- (2) Heating area of wiper deicer
- (3) Windshield

- (5) Printed ceramic
  - (A) Section A-A