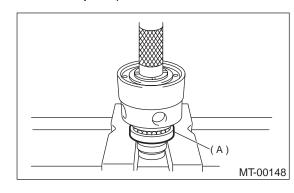

# D: ASSEMBLY

Install ball bearing to center differential assembly. NOTE:

Do not apply pressure in excess of 10 kN (1 ton, 1.1 US ton, 1.0 Imp ton).

(A) Ball bearing