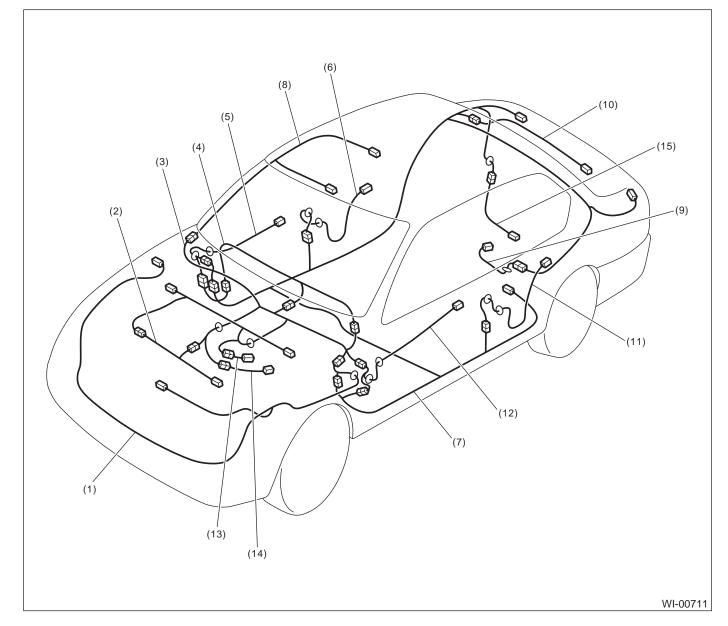

## A: LOCATION

1. SEDAN MODEL

- (1) Front wiring harness
- (2) Engine wiring harness
- (3) Bulkhead wiring harness
- (4) Instrument panel wiring harness
- (5) Front door cord RH
- (6) Rear door cord RH
- (7) Rear wiring harness
- (8) Roof cord
- (9) Fuel tank cord
- (10) Trunk lid cord
- (11) Rear door cord LH
- (12) Front door cord LH
- (13) Transmission cord
- (14) Rear oxygen sensor cord
- (15) On refueling vapor recovery cord