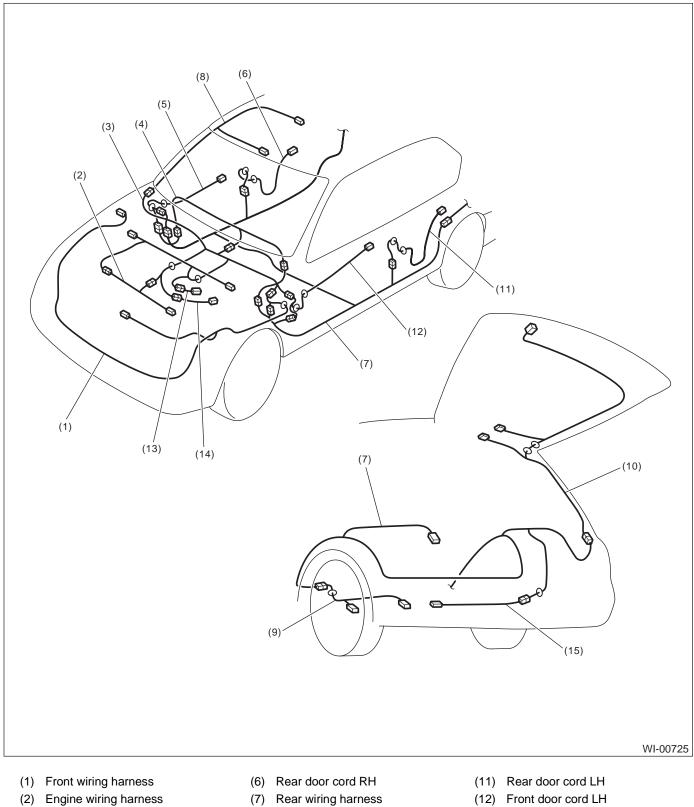

#### 2. WAGON MODEL

- (3) Bulkhead wiring harness
- (4) Instrument panel wiring harness
- (5) Front door cord RH
- (8) Roof cord
- (9) Fuel tank cord
- (10) Rear gate cord
- (12) Front door cord LH
- (13) Transmission cord
- (14) Rear oxygen sensor cord
- (15) On refueling vapor recovery cord