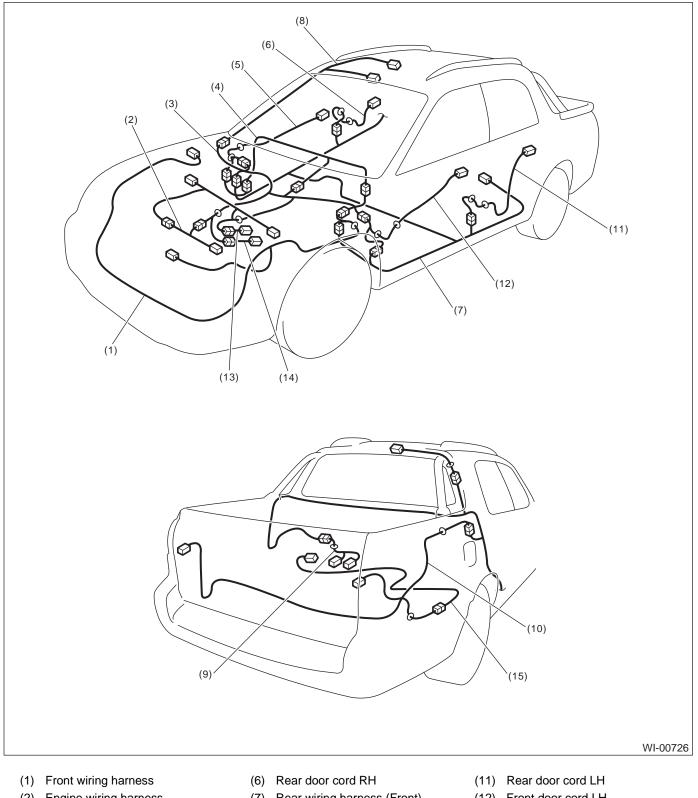

#### 3. PICK-UP MODEL

- (2) Engine wiring harness
- (3) Bulkhead wiring harness
- (4) Instrument panel wiring harness
- (5) Front door cord RH
- (7) Rear wiring harness (Front)
- (8) Roof cord
- (9) Fuel tank cord
- (10) Rear wiring harness (Rear)
- (12) Front door cord LH
- (13) Transmission cord
- (14) Rear oxygen sensor cord
- (15) On refueling vapor recovery cord