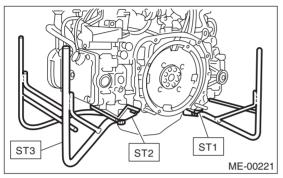

## A: PROCEDURE

1) After removing the engine from body, secure it to ST in the following procedure.

- ST1 498457000 ENGINE STAND ADAPTER RH
- ST2 498457100 ENGINE STAND ADAPTER LH
- ST3 499817100 ENGINE STAND