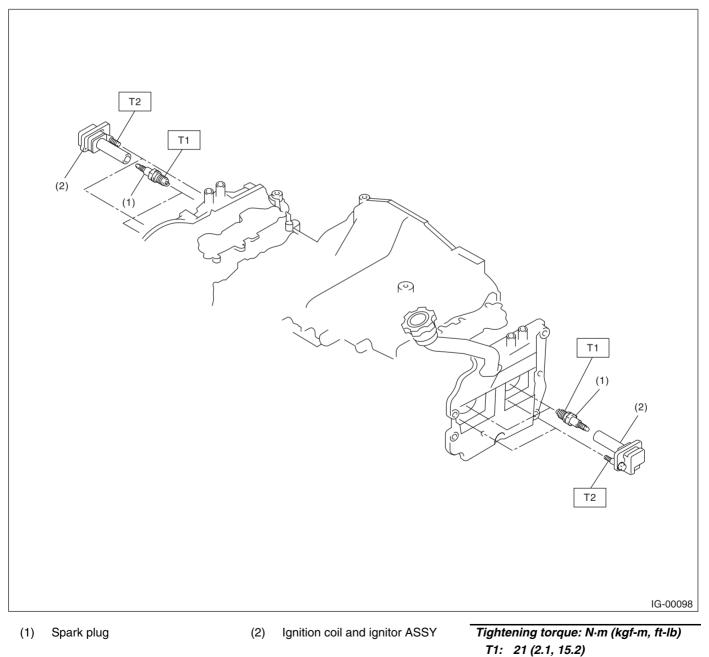

|
|---------------|---------------------------------------|---------|---------------------------|
| Ignition coil | Туре                                  |         | FK0186                    |
|               | Ignition system                       |         | Independent ignition coil |
|               | Manufacturer                          |         | Diamond Electric          |
| Spark plug    | Manufacturer and type                 |         | NGK: ILFR6B               |
|               | Thread size (diameter, pitch, length) | mm      | 14, 1.25, 26.5            |
|               | Spark plug gap                        | mm (in) | 0.7 — 0.8 (0.028 — 0.031) |
|               | Electrode                             |         | Iridium                   |

#### **B: COMPONENT**



### IG(H4DOTC)-2

T2: 16 (1.6, 11.7)

#### **C: CAUTION**

• Wear appropriate work clothing, including a cap, protective goggles and protective shoes when performing any work.

• Remove contamination including dirt and corrosion before removal, installation or disassembly.

• Keep the disassembled parts in order and protect them from dust and dirt.

• Before removal, installation or disassembly, be sure to clarify the failure. Avoid unnecessary removal, installation, disassembly and replacement.

• Vehicle components are extremely hot after driving. Be wary of receiving burns from heated parts.

• Be sure to tighten fasteners including bolts and nuts to the specified torque.

• Place shop jacks or rigid racks at the specified points.

• Before disconnecting connectors of sensors or units