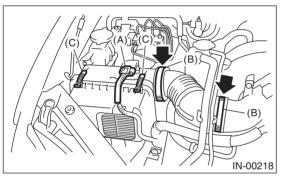

## A: REMOVAL

1) Disconnect the ground cable from battery.

2) Disconnect the connector (A) from the mass air flow sensor.

3) Loosen the clamp (B) which connects the air intake boot and intake duct.

4) Remove the clip (C) from the air cleaner case.

5) Remove the air cleaner case (rear) and air intake boot.

6) Remove the air cleaner element.