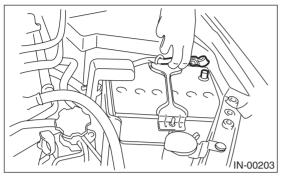

## A: REMOVAL

1) Disconnect the ground cable from battery.

2) Disconnect the connector (A) from the mass air flow sensor.

3) Loosen the clamp (B) which connects the air intake boot and intake duct.

4) Remove the clip (C) from the air cleaner case.