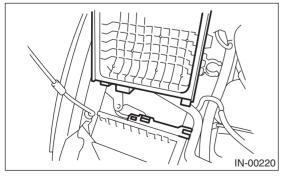

5) Remove the air cleaner case (rear) and air intake boot.

6) Remove the air cleaner element.

## NOTE:

When installing the air cleaner case (rear), align the protrusion of the air cleaner case (rear) to the hole on the air cleaner case (front) to install.

**C: INSPECTION** Replace if excessively damaged or dirty.