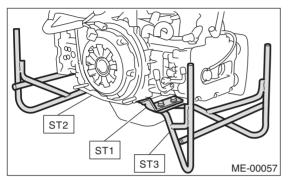

## A: PROCEDURE

1) After removing the engine from body, secure it to ST in the following procedure.

- ST1 498457000 ENGINE STAND ADAPTER RH
- ST2 498457100 ENGINE STAND ADAPTER LH
- ST3 499817000 ENGINE STAND