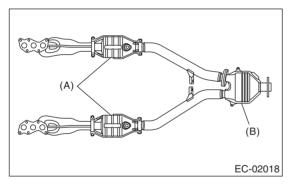

## **B: INSTALLATION**

The front and rear catalytic converters are integrated into front exhaust pipe as one unit; therefore, refer to "Front Exhaust Pipe" for installation procedure. <Ref. to EX(H6DO)-5, INSTALLATION, Front Exhaust Pipe.>

- (A) Front catalytic converter
- (B) Rear catalytic converter