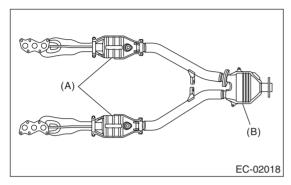

## 2. Front Catalytic Converter

## A: REMOVAL

The front and rear catalytic converters are integrated into the front exhaust pipe; therefore, refer to "Front Exhaust Pipe" for the removal procedure. <Ref. to EX(H6DO)-4, REMOVAL, Front Exhaust Pipe.>

- (A) Front catalytic converter
- (B) Rear catalytic converter