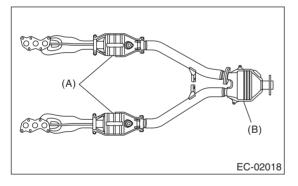

EMISSION CONTROL (AUX. EMISSION CONTROL DEVICES)

## 3. Rear Catalytic Converter

## A: REMOVAL

The front and rear catalytic converters are integrated into the front exhaust pipe; therefore, refer to "Front Exhaust Pipe" for the removal procedure. <Ref. to EX(H6DO)-4, REMOVAL, Front Exhaust Pipe.>



- (A) Front catalytic converter
- (B) Rear catalytic converter

## **B: INSTALLATION**

The front and rear catalytic converters are integrated into front exhaust pipe as one unit; therefore, refer to "Front Exhaust Pipe" for installation procedure. <Ref. to EX(H6DO)-5, INSTALLATION, Front Exhaust Pipe.>



- (A) Front catalytic converter
- (B) Rear catalytic converter

## C: INSPECTION

1) Check the connections and welds for exhaust leaks.

2) Check for hole or rust.