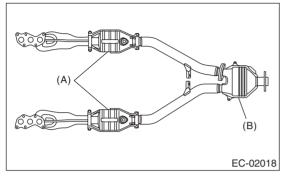

EMISSION CONTROL (AUX. EMISSION CONTROL DEVICES)

## 3. Rear Catalytic Converter

## A: REMOVAL

The front and rear catalytic converters are integrated into the front exhaust pipe; therefore, refer to "Front Exhaust Pipe" for the removal procedure. <Ref. to EX(H6DO)-4, REMOVAL, Front Exhaust Pipe.>



- (A) Front catalytic converter
- (B) Rear catalytic converter

## **B: INSTALLATION**

The front and rear catalytic converters are integrated into front exhaust pipe as one unit; therefore, refer to "Front Exhaust Pipe" for installation procedure. <Ref. to EX(H6DO)-5, INSTALLATION, Front Exhaust Pipe.>



- (A) Front catalytic converter
- (B) Rear catalytic converter

## C: INSPECTION

1) Check the connections and welds for exhaust leaks.

2) Check for hole or rust.