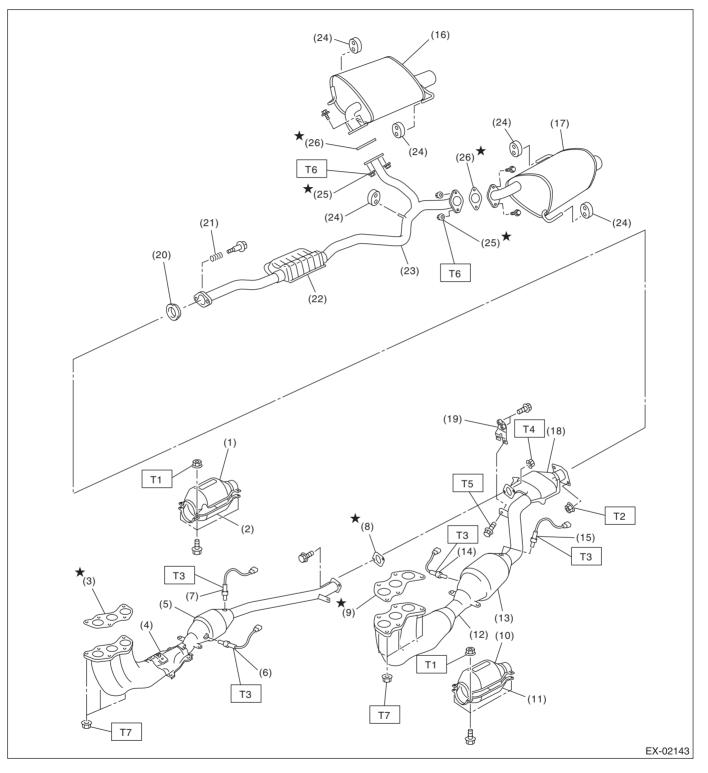

## A: COMPONENT

General Description

EXHAUST

- (1) Front catalytic converter upper cover (RH)
- (2) Front catalytic converter lower cover (RH)
- (3) Gasket
- (4) Front exhaust pipe (RH)
- (5) Front catalytic converter (RH)
- (6) Front oxygen (A/F) sensor (RH)
- (7) Rear oxygen sensor (RH)
- (8) Gasket
- (9) Gasket
- (10) Front catalytic converter upper cover (LH)

- (11) Front catalytic converter lower cover (LH)
- (12) Front exhaust pipe (LH)
- (13) Front catalytic converter (LH)
- (14) Front oxygen (A/F) sensor (LH)
- (15) Rear oxygen sensor (LH)
- (16) Muffler (RH)
- (17) Muffler (LH)
- (18) Rear catalytic converter
- (19) Bracket
- (20) Gasket
- (21) Spring
- (22) Chamber

- (23) Rear exhaust pipe(24) Cushion rubber
- (25) Self-locking nut

T7: 70 (7.1, 51.6)

(26) Gasket

| Tightening torque: N·m (kgf-m, ft-lb) |                |
|---------------------------------------|----------------|
| T1:                                   | 13 (1.3, 9.4)  |
| T2:                                   | 18 (1.8, 13.0) |
| Т3:                                   | 21 (2.1, 15.2) |
| T4:                                   | 30 (3.1, 22.4) |
| T5:                                   | 35 (3.6, 26.0) |
| T6:                                   | 48 (4.9, 35.4) |