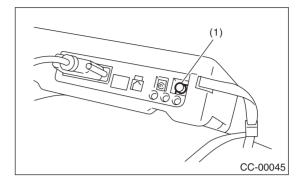

#### CAUTION:

Do not connect the scan tools other than the Subaru Select Monitor.

5) Turn the ignition switch to ON (engine is OFF), and the Subaru Select Monitor switch ON.

(1) Power switch

6) Using the Subaru Select Monitor, call up DTCs and various data, then record them.