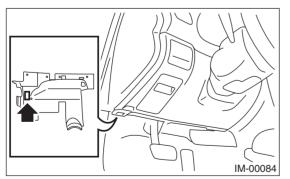

(1) Data link connector is located in the lower portion of the instrument panel (on the driver's side).

(2) Connect the diagnosis cable to the data link connector.