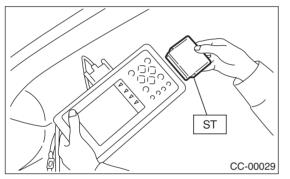

# 1. HOW TO USE THE SUBARU SELECT MONITOR

1) Prepare the Subaru Select Monitor kit.

2) Connect the diagnosis cable to the Subaru Select Monitor.

3) Insert the cartridge to the Subaru Select Monitor.

4) Connect the Subaru Select Monitor to the data link connector.

#### CAUTION:

Do not connect the scan tools other than the Subaru Select Monitor.

5) Turn the ignition switch to ON (engine is OFF), and the Subaru Select Monitor switch ON.

(1) Power switch

6) Using the Subaru Select Monitor, call up DTCs and various data, then record them.