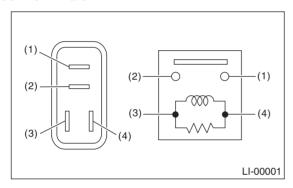

## 2. FRONT FOG LIGHT RELAY

Connect terminal No. 4 to battery positive terminal and terminal No. 3 to battery ground terminal, and measure the front fog light relay resistance between terminals.

| Continuity | Terminal No. | Standard             |
|------------|--------------|----------------------|
| Yes        | 1 and 2      | Less than 1 $\Omega$ |
| No         |              | 1 M $\Omega$ or more |