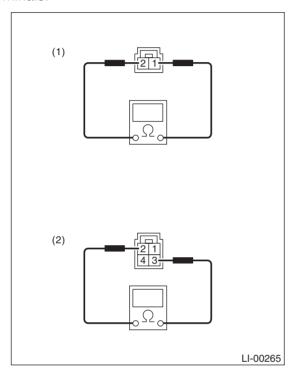

#### 1. STOP LIGHT SWITCH

Measure the resistance between stop light switch terminals.

- (1) Models without cruise control
- (2) Models with cruise control

| Switch position               | Terminal No.                                 | Standard             |
|-------------------------------|----------------------------------------------|----------------------|
| When brake pedal is depressed | Models without<br>cruise control: 1<br>and 2 | Less than 1 $\Omega$ |
| When brake pedal is released  | Models with cruise control: 2 and 3          | 1 M $\Omega$ or more |